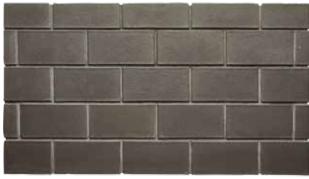

Lanzarote by Austral Bricks 230 x 119 x 70mm

Toledo by Austral Bricks 290 x 50 x 70mm

Vigo by Austral Bricks 230 x 76 x 80mm

Variations in colour, texture and size are natural characteristics of clay products and production variations can occur from batch to batch. Whilst every effort is made to provide samples, brochures and displays consistent with product delivered to site, they should be viewed as a guide only.