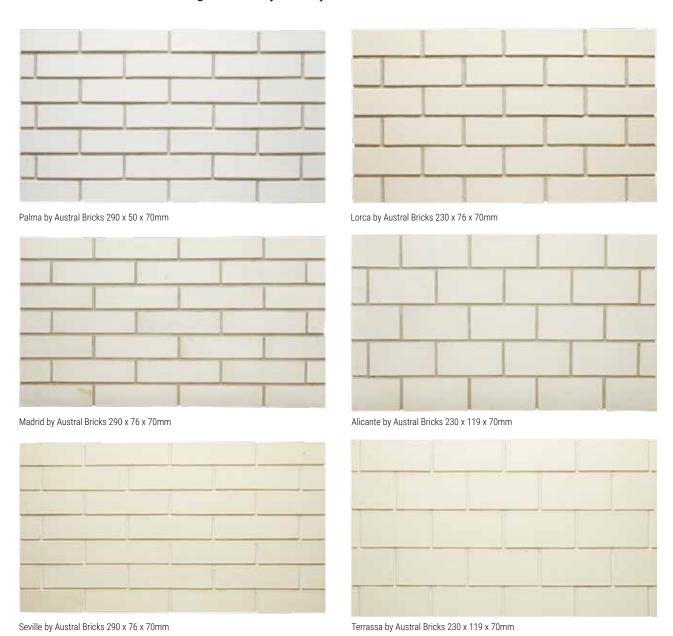

## La Paloma

Designed and manufactured in Europe, the La Paloma range is the ultimate in elegance and sophistication. The lines are sharp and clean, and the colours deep and rich – the whites are whiter, the blacks are blacker. These authentic Mediterranean bricks will add grace and style to any home.

## La Paloma

Pamplona by Austral Bricks 290 x 76 x 70mm

Tenerife by Austral Bricks 290 x 76 x 70mm

Azul by Austral Bricks 230 x 76 x 80mm

Elda by Austral Bricks 230 x 76 x 70mm

Grenada by Austral Bricks 230 x 119 x 70mm