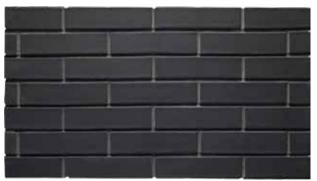

Lanzarote by Austral Bricks 230 x 119 x 70mm

Toledo by Austral Bricks 290 x 50 x 70mm

Vigo by Austral Bricks 230 x 76 x 80mm

Variations in colour, texture and size are natural characteristics of clay products and production variations can occur from batch to batch. Whilst every effort is made to provide samples, brochures and displays consistent with product delivered to site, they should be viewed as a guide only.