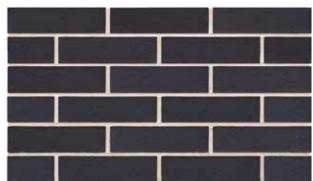

## La Paloma

Pamplona by Austral Bricks 290 x 76 x 70mm

Tenerife by Austral Bricks 290 x 76 x 70mm

Azul by Austral Bricks 230 x 76 x 80mm

Elda by Austral Bricks 230 x 76 x 70mm

Grenada by Austral Bricks 230 x 119 x 70mm