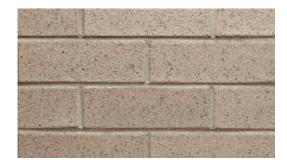

## Product Range: Origin

**Product Name:** Silver Birch | **Size:** 230 × 70 × 76mm | **Manufactured:** Australia

| Typical Properties                                        |         |
|-----------------------------------------------------------|---------|
| Length (mm)                                               | 230mm   |
| Width (mm)                                                | 70mm    |
| Height (mm)                                               | 76mm    |
| Dimensional Category                                      | DW2     |
| Average Weight / Unit (kg)                                | 1.9     |
| Units per Square Metre                                    | 48      |
| Pack Size                                                 | 720     |
| Characteristic Unconfined Compressive Strength (f'uc) MPa | >15     |
| Maximum Cold Water Absorption (%)                         | <10     |
| Initial Rate of Absorption (IRA) (kg/m² min)              | 0.5-2.0 |
| Estimated 15 year Coefficient of Expansion (e'Factor)     | <1.0    |
| Core Volume (%)                                           | <30     |
| Liability to Efflorescence                                | Slight  |
| Lime Pitting Liability                                    | Slight  |
| Solar Absorption                                          | 79.1    |
| Light Reflectance Value (LRV)                             | 11.0    |