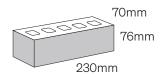

## Product Range: Origin

**Product Name:** Silver Birch | **Size:** 230 × 70 × 76mm | **Manufactured:** Australia

| Typical Properties                                        |         |
|-----------------------------------------------------------|---------|
| Length (mm)                                               | 230mm   |
| Width (mm)                                                | 70mm    |
| Height (mm)                                               | 76mm    |
| Dimensional Category                                      | DW2     |
| Average Weight / Unit (kg)                                | 1.9     |
| Units per Square Metre                                    | 48      |
| Pack Size                                                 | 720     |
| Characteristic Unconfined Compressive Strength (f'uc) MPa | >15     |
| Maximum Cold Water Absorption (%)                         | <10     |
| Initial Rate of Absorption (IRA) (kg/m² min)              | 0.5-2.0 |
| Estimated 15 year Coefficient of Expansion (e'Factor)     | <1.0    |
| Core Volume (%)                                           | <30     |
| Liability to Efflorescence                                | Slight  |
| Lime Pitting Liability                                    | Slight  |
| Solar Absorption                                          | 79.1    |
| Light Reflectance Value (LRV)                             | 11.0    |