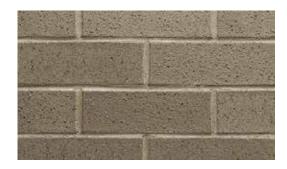

## Product Range: Origin

**Product Name:** Grey Gum | **Size:** 230 × 70 × 76mm | **Manufactured:** Australia

| Typical Properties                                        |         |
|-----------------------------------------------------------|---------|
| Length (mm)                                               | 230mm   |
| Width (mm)                                                | 70mm    |
| Height (mm)                                               | 76mm    |
| Dimensional Category                                      | DW2     |
| Average Weight / Unit (kg)                                | 1.9     |
| Units per Square Metre                                    | 48      |
| Pack Size                                                 | 720     |
| Characteristic Unconfined Compressive Strength (f'uc) MPa | >15     |
| Maximum Cold Water Absorption (%)                         | <10     |
| Initial Rate of Absorption (IRA) (kg/m² min)              | 0.5-2.0 |
| Estimated 15 year Coefficient of Expansion (e'Factor)     | <1.0    |
| Core Volume (%)                                           | <30     |
| Liability to Efflorescence                                | Slight  |
| Lime Pitting Liability                                    | Slight  |
| Solar Absorption                                          | 67.9    |
| Light Reflectance Value (LRV)                             | 16.5    |