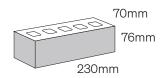

## Product Range: Origin

**Product Name:** Grey Gum | **Size:** 230 × 70 × 76mm | **Manufactured:** Australia

| Typical Properties                                        |         |
|-----------------------------------------------------------|---------|
| Length (mm)                                               | 230mm   |
| Width (mm)                                                | 70mm    |
| Height (mm)                                               | 76mm    |
| Dimensional Category                                      | DW2     |
| Average Weight / Unit (kg)                                | 1.9     |
| Units per Square Metre                                    | 48      |
| Pack Size                                                 | 720     |
| Characteristic Unconfined Compressive Strength (f'uc) MPa | >15     |
| Maximum Cold Water Absorption (%)                         | <10     |
| Initial Rate of Absorption (IRA) (kg/m² min)              | 0.5-2.0 |
| Estimated 15 year Coefficient of Expansion (e'Factor)     | <1.0    |
| Core Volume (%)                                           | <30     |
| Liability to Efflorescence                                | Slight  |
| Lime Pitting Liability                                    | Slight  |
| Solar Absorption                                          | 67.9    |
| Light Reflectance Value (LRV)                             | 16.5    |