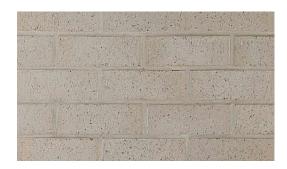

## **Product Range:**

**Product Name:** Seed | **Size:** 230 × 70 × 76mm | **Manufactured:** Australia

| Typical Properties                                        |        |
|-----------------------------------------------------------|--------|
| Length (mm)                                               | 230mm  |
| Width (mm)                                                | 70mm   |
| Height (mm)                                               | 76mm   |
| Dimensional Category                                      | DW1    |
| Average Weight / Unit (kg)                                | 2.1    |
| Units per Square Metre                                    | 48.5   |
| Pack Size                                                 | 650    |
| Characteristic Unconfined Compressive Strength (f'uc) MPa | >15    |
| Maximum Cold Water Absorption (%)                         | <10    |
| Initial Rate of Absorption (IRA) (kg/m² min)              | <1.5   |
| Estimated 15 year Coefficient of Expansion (e'Factor)     | Slight |
| Core Volume (%)                                           | <33    |
| Liability to Efflorescence                                | Slight |
| Lime Pitting Liability                                    | Slight |
| Solar Absorptance Rating                                  | 0.39   |
| Light Reflectance Value (LRV)                             | 47.2   |