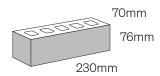

## **Product Range:**

**Product Name:** Seed | **Size:** 230 × 70 × 76mm | **Manufactured:** Australia

| Typical Properties                                        |        |
|-----------------------------------------------------------|--------|
| Length (mm)                                               | 230mm  |
| Width (mm)                                                | 70mm   |
| Height (mm)                                               | 76mm   |
| Dimensional Category                                      | DW1    |
| Average Weight / Unit (kg)                                | 2.1    |
| Units per Square Metre                                    | 48.5   |
| Pack Size                                                 | 650    |
| Characteristic Unconfined Compressive Strength (f'uc) MPa | >15    |
| Maximum Cold Water Absorption (%)                         | <10    |
| Initial Rate of Absorption (IRA) (kg/m² min)              | <1.5   |
| Estimated 15 year Coefficient of Expansion (e'Factor)     | Slight |
| Core Volume (%)                                           | <33    |
| Liability to Efflorescence                                | Slight |
| Lime Pitting Liability                                    | Slight |
| Solar Absorptance Rating                                  | 0.39   |
| Light Reflectance Value (LRV)                             | 47.2   |