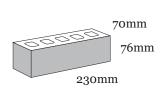

## Product Range: Product Name: Grange | Size: 230 x 70 x 76mm | Manufactured: Australia

| Typical Properties                                        |        |
|-----------------------------------------------------------|--------|
| Length (mm)                                               | 230mm  |
| Width (mm)                                                | 70mm   |
| Height (mm)                                               | 76mm   |
| Dimensional Category                                      | DW1    |
| Average Weight / Unit (kg)                                | 2.1    |
| Units per Square Metre                                    | -      |
| Pack Size                                                 | 720    |
| Characteristic Unconfined Compressive Strength (f'uc) MPa | >20    |
| Maximum Cold Water Absorbtion (%)                         | <10    |
| Initial Rate of Absorption (IRA) (kg/m <sup>2</sup> min)  | <1.5   |
| Estimated 15 year Coefficient of Expansion (e'Factor)     | -      |
| Core Volume (%)                                           | <33    |
| Liability to Efflorescence                                | Slight |
| Lime Pitting Liability                                    | Slight |
| Solar Absorbtance Rating                                  | -      |
| Light Reflectance Value (LRV)                             | 20     |