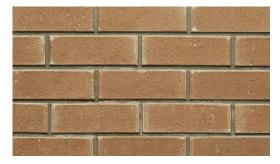

## Product Range: Product Name: Grange | Size: 230 x 70 x 76mm | Manufactured: Australia

| Typical Properties                                        |        |
|-----------------------------------------------------------|--------|
| Length (mm)                                               | 230mm  |
| Width (mm)                                                | 70mm   |
| Height (mm)                                               | 76mm   |
| Dimensional Category                                      | DW1    |
| Average Weight / Unit (kg)                                | 2.1    |
| Units per Square Metre                                    | -      |
| Pack Size                                                 | 720    |
| Characteristic Unconfined Compressive Strength (f'uc) MPa | >20    |
| Maximum Cold Water Absorbtion (%)                         | <10    |
| Initial Rate of Absorption (IRA) (kg/m <sup>2</sup> min)  | <1.5   |
| Estimated 15 year Coefficient of Expansion (e'Factor)     | -      |
| Core Volume (%)                                           | <33    |
| Liability to Efflorescence                                | Slight |
| Lime Pitting Liability                                    | Slight |
| Solar Absorbtance Rating                                  | -      |
| Light Reflectance Value (LRV)                             | 20     |