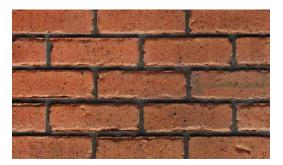

## **Product Range:**

Product Name: Coach House Red | Size: 230 × 70 × 76mm | Manufactured: Australia

| Typical Properties                                        |           |
|-----------------------------------------------------------|-----------|
| Length (mm)                                               | 230mm     |
| Width (mm)                                                | 70mm      |
| Height (mm)                                               | 76mm      |
| Dimensional Category                                      | DW1       |
| Average Weight / Unit (kg)                                | 2.2       |
| Units per Square Metre                                    | 48.5      |
| Pack Size                                                 | 576       |
| Characteristic Unconfined Compressive Strength (f'uc) MPa | >10       |
| Maximum Cold Water Absorption (%)                         | <12       |
| Initial Rate of Absorption (IRA) (kg/m <sup>2</sup> min)  | 0.5 - 1.5 |
| Estimated 15 year Coefficient of Expansion (e'Factor)     | <1.0      |
| Core Volume (%)                                           | <30       |
| Liability to Efflorescence                                | Slight    |
| Lime Pitting Liability                                    | Slight    |
| Solar Absorptance Rating                                  | 0.65      |
| Light Reflectance Value (LRV)                             | 13.8      |