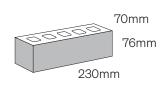

## **Product Range:**

Product Name: Coach House Red | Size: 230 × 70 × 76mm | Manufactured: Australia

| Typical Properties                                        |           |
|-----------------------------------------------------------|-----------|
| Length (mm)                                               | 230mm     |
| Width (mm)                                                | 70mm      |
| Height (mm)                                               | 76mm      |
| Dimensional Category                                      | DW1       |
| Average Weight / Unit (kg)                                | 2.2       |
| Units per Square Metre                                    | 48.5      |
| Pack Size                                                 | 576       |
| Characteristic Unconfined Compressive Strength (f'uc) MPa | >10       |
| Maximum Cold Water Absorption (%)                         | <12       |
| Initial Rate of Absorption (IRA) (kg/m <sup>2</sup> min)  | 0.5 - 1.5 |
| Estimated 15 year Coefficient of Expansion (e'Factor)     | <1.0      |
| Core Volume (%)                                           | <30       |
| Liability to Efflorescence                                | Slight    |
| Lime Pitting Liability                                    | Slight    |
| Solar Absorptance Rating                                  | 0.65      |
| Light Reflectance Value (LRV)                             | 13.8      |