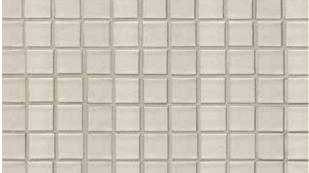

Miro Combed by Austral Bricks 230 x 110 x 76mm

Azul Curved by Austral Bricks 230 x 110 x 76mm

Miro Curved by Austral Bricks 230 x 110 x 76mm

Azul Combed by Austral Bricks 230 x 110 x 76mm

Azul Tash by Austral Bricks 230 x 110 x 76mm