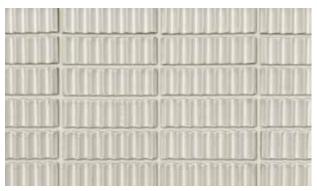

Miro Combed by Austral Bricks 230 x 110 x 76mm

Azul Curved by Austral Bricks 230 x 110 x 76mm

Miro Curved by Austral Bricks 230 x 110 x 76mm

Azul Combed by Austral Bricks 230 x 110 x 76mm

Azul Tash by Austral Bricks 230 x 110 x 76mm