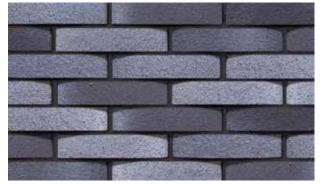

Miro Combed by Austral Bricks 230 x 110 x 76mm

Azul Curved by Austral Bricks 230 x 110 x 76mm

Miro Curved by Austral Bricks 230 x 110 x 76mm

Azul Combed by Austral Bricks 230 x 110 x 76mm

Azul Tash by Austral Bricks 230 x 110 x 76mm