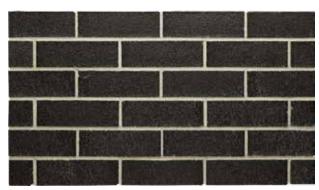

Platinum by Austral Bricks 230 x 76 x 70mm

Lithium by Austral Bricks 230 x 76 x 70mm

Cuprum by Austral Bricks 230 x 76 x 70mm

Titanium by Austral Bricks 230 x 76 x 70mm

Espresso by Austral Bricks 230 x 76 x 70mm