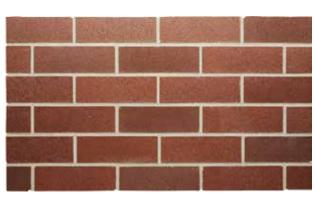

Platinum by Austral Bricks 230 x 76 x 70mm

Lithium by Austral Bricks 230 x 76 x 70mm

Cuprum by Austral Bricks 230 x 76 x 70mm

Titanium by Austral Bricks 230 x 76 x 70mm

Espresso by Austral Bricks 230 x 76 x 70mm