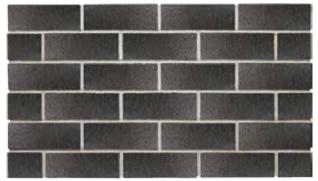

Platinum by Austral Bricks 230 x 76 x 70mm

Lithium by Austral Bricks 230 x 76 x 70mm

Cuprum by Austral Bricks 230 x 76 x 70mm

Titanium by Austral Bricks 230 x 76 x 70mm

Espresso by Austral Bricks 230 x 76 x 70mm