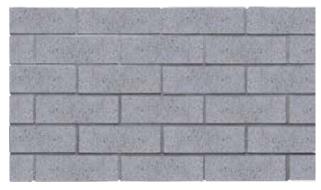

Platinum by Austral Bricks 230 x 76 x 70mm

Lithium by Austral Bricks 230 x 76 x 70mm

Cuprum by Austral Bricks 230 x 76 x 70mm

Titanium by Austral Bricks 230 x 76 x 70mm

Espresso by Austral Bricks 230 x 76 x 70mm