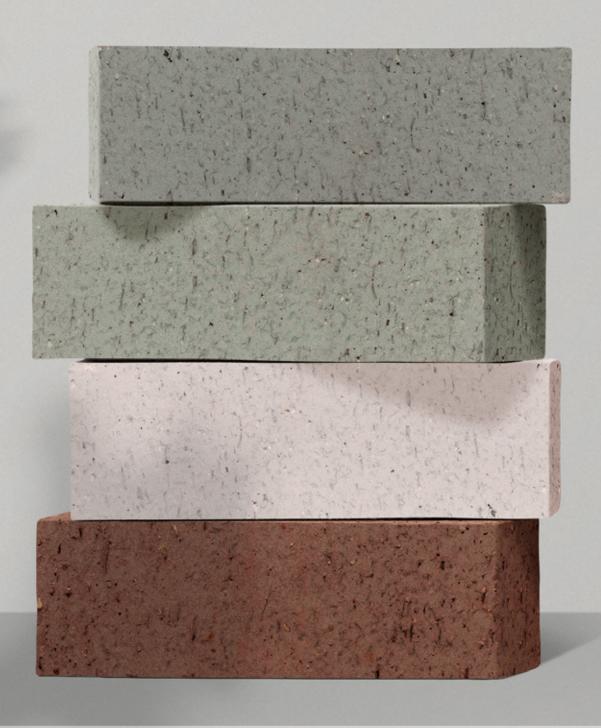

## Bringing the strength and beauty of nature to brick.

Four gorgeously earthy and natural colours make up the new Botanicals brick range - Elderberry, Juniper, Sage and Sandalwood. The colours can be used on their own or combined with other colours and materials to create a harmonious, organic palette for your home's facade.

Our Botanicals brick range allows you to bring the holistic peace, reflection and inherent beauty of natural flora to your home, while using a material that's both strong and sustainable.

Sandalwood

A soft and muted tone

Sandalwood brick is the

for coastal, heritage or

contemporary homes.

perfect creamy base tone

evoking memories of warm

sand between your toes, the

# Elderberry

Dark and warm, Elderberry is a bold and beautiful brick with a purple-chocolate accent undertone. Inspired by the strength and stability of an Oak Tree and the richness of a cacao pod, Elderberry brings a new depth to neutrality.

## **Juniper**

Juniper is a medium-toned grey brick with warm undertones, reminiscent of a heavy storm cloud. A great standalone colour or ideal for those wanting to complement their bricks with natural materials like wood and stone, Juniper is a trendsetting texture that mimics that found in nature

### Sage

The epitome of 'on-trend', Sage is the shade taking the world by storm. A soft, delicate green evoking feelings of Spanish moss draped over a Cypress Tree, Sage is a versatile and design-flexible muted green tone that's perfect for those wanting to bring the beauty of nature into their home.