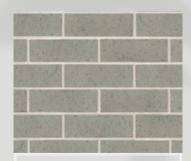

## **Juniper**

Juniper is a medium-toned grey brick with warm undertones, reminiscent of a heavy storm cloud. A great standalone colour or ideal for those wanting to complement their bricks with natural materials like wood and stone, Juniper is a trendsetting texture that mimics that found in nature

### Sage

The epitome of 'on-trend', Sage is the shade taking the world by storm. A soft, delicate green evoking feelings of Spanish moss draped over a Cypress Tree, Sage is a versatile and design-flexible muted green tone that's perfect for those wanting to bring the beauty of nature into their home.