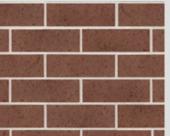

# Elderberry

Dark and warm, Elderberry is a bold and beautiful brick with a purple-chocolate accent undertone. Inspired by the strength and stability of an Oak Tree and the richness of a cacao pod, Elderberry brings a new depth to neutrality.