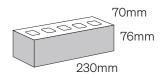

## **Product Range:** Metallix

**Product Name:** Lithium | **Size:** 230 × 76 × 70mm | **Manufactured:** Australia

| Typical Properties                                        |                |
|-----------------------------------------------------------|----------------|
| Length (mm)                                               | 230mm          |
| Width (mm)                                                | 70mm           |
| Height (mm)                                               | 76mm           |
| Dimensional Category                                      | DW1            |
| Average Weight / Unit (kg)                                | 1.8            |
| Units per Square Metre                                    | 48.5           |
| Pack Size                                                 | Please inquire |
| Characteristic Unconfined Compressive Strength (f'uc) MPa | >20            |
| Maximum Cold Water Absorption (%)                         | <8             |
| Initial Rate of Absorption (IRA) (kg/m² min)              | 0.1-0.8        |
| Estimated 15 year Coefficient of Expansion (e'Factor)     | <0.8           |
| Core Volume (%)                                           | <40            |
| Liability to Efflorescence                                | Slight         |
| Lime Pitting Liability                                    | Slight         |
| Solar Absorption                                          | 0.81           |
| Light Reflectance Value (LRV)                             | 12.0           |