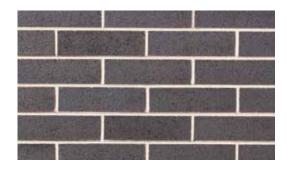

## **Product Range:** Metallix

**Product Name:** Lithium | **Size:** 230 × 76 × 70mm | **Manufactured:** Australia

| Typical Properties                                        |                |
|-----------------------------------------------------------|----------------|
| Length (mm)                                               | 230mm          |
| Width (mm)                                                | 70mm           |
| Height (mm)                                               | 76mm           |
| Dimensional Category                                      | DW1            |
| Average Weight / Unit (kg)                                | 1.8            |
| Units per Square Metre                                    | 48.5           |
| Pack Size                                                 | Please inquire |
| Characteristic Unconfined Compressive Strength (f'uc) MPa | >20            |
| Maximum Cold Water Absorption (%)                         | <8             |
| Initial Rate of Absorption (IRA) (kg/m² min)              | 0.1-0.8        |
| Estimated 15 year Coefficient of Expansion (e'Factor)     | <0.8           |
| Core Volume (%)                                           | <40            |
| Liability to Efflorescence                                | Slight         |
| Lime Pitting Liability                                    | Slight         |
| Solar Absorption                                          | 0.81           |
| Light Reflectance Value (LRV)                             | 12.0           |