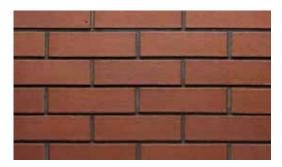

## Product Range: Artisan

Product Name: Paprika | Size: 230 × 70 × 76mm | Manufactured: Australia

| Typical Properties                                        |                |
|-----------------------------------------------------------|----------------|
| Length (mm)                                               | 230mm          |
| Width (mm)                                                | 70mm           |
| Height (mm)                                               | 76mm           |
| Dimensional Category                                      | DW1            |
| Average Weight / Unit (kg)                                | 1.9            |
| Units per Square Metre                                    | 48.5           |
| Pack Size                                                 | Please inquire |
| Characteristic Unconfined Compressive Strength (f'uc) MPa | >12            |
| Maximum Cold Water Absorption (%)                         | <10            |
| Initial Rate of Absorption (IRA) (kg/m² min)              | 0.5-2.5        |
| Estimated 15 year Coefficient of Expansion (e'Factor)     | <1.0           |
| Core Volume (%)                                           | <30            |
| Liability to Efflorescence                                | Slight         |
| Lime Pitting Liability                                    | Slight         |
| Solar Absorption                                          | NA             |
| Light Reflectance Value (LRV)                             | NA             |