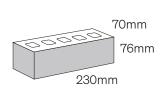

## Product Range: Artisan

Product Name: Paprika | Size: 230 × 70 × 76mm | Manufactured: Australia

| Typical Properties                                        |                |
|-----------------------------------------------------------|----------------|
| Length (mm)                                               | 230mm          |
| Width (mm)                                                | 70mm           |
| Height (mm)                                               | 76mm           |
| Dimensional Category                                      | DW1            |
| Average Weight / Unit (kg)                                | 1.9            |
| Units per Square Metre                                    | 48.5           |
| Pack Size                                                 | Please inquire |
| Characteristic Unconfined Compressive Strength (f'uc) MPa | >12            |
| Maximum Cold Water Absorption (%)                         | <10            |
| Initial Rate of Absorption (IRA) (kg/m² min)              | 0.5-2.5        |
| Estimated 15 year Coefficient of Expansion (e'Factor)     | <1.0           |
| Core Volume (%)                                           | <30            |
| Liability to Efflorescence                                | Slight         |
| Lime Pitting Liability                                    | Slight         |
| Solar Absorption                                          | NA             |
| Light Reflectance Value (LRV)                             | NA             |