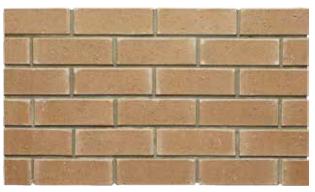

Karekare by Austral Bricks 230 x 76 x 70mm

Variations in colour, texture and size are natural characteristics of clay products and production variations can occur from batch to batch. Whilst every effort is made to provide samples, brochures and displays consistent with product delivered to site, they should be viewed as a guide only.