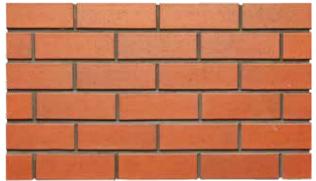

Dover by Monier Bricks 230 x 76 x 70mm

Rockhampton by Monier 230 x 76 x 70mm

Colonial Red by Austral Bricks 230 x 76 x 70mm

Grange by Austral Bricks 230 x 76 x 70mm

Gypsy Rose by Monier Bricks 230 x 76 x 70mm