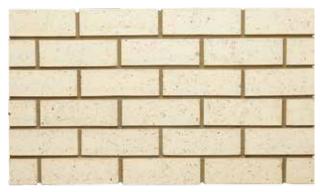

Dover by Monier Bricks 230 x 76 x 70mm

Rockhampton by Monier 230 x 76 x 70mm

Colonial Red by Austral Bricks 230 x 76 x 70mm

Grange by Austral Bricks 230 x 76 x 70mm

Gypsy Rose by Monier Bricks 230 x 76 x 70mm