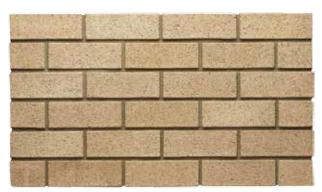

Dover by Monier Bricks 230 x 76 x 70mm

Rockhampton by Monier 230 x 76 x 70mm

Colonial Red by Austral Bricks 230 x 76 x 70mm

Grange by Austral Bricks 230 x 76 x 70mm

Gypsy Rose by Monier Bricks 230 x 76 x 70mm