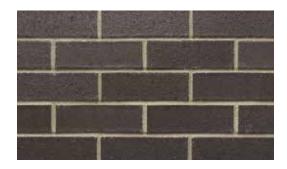

## Product Range: Basics

**Product Name:** Karekare | **Size:** 230 × 70 × 76mm | **Manufactured:** Australia

| Typical Properties                                        |                |
|-----------------------------------------------------------|----------------|
| Length (mm)                                               | 230mm          |
| Width (mm)                                                | 70mm           |
| Height (mm)                                               | 76mm           |
| Dimensional Category                                      | DW2            |
| Average Weight / Unit (kg)                                | 1.9            |
| Units per Square Metre                                    | 48             |
| Pack Size                                                 | Please inquire |
| Characteristic Unconfined Compressive Strength (f'uc) MPa | >15            |
| Maximum Cold Water Absorption (%)                         | <11            |
| Initial Rate of Absorption (IRA) (kg/m² min)              | 1.0 - 4.0      |
| Estimated 15 year Coefficient of Expansion (e'Factor)     | <1.0           |
| Core Volume (%)                                           | <25            |
| Liability to Efflorescence                                | Slight         |
| Lime Pitting Liability                                    | Nil            |
| Solar Absorptance Rating                                  | Light          |
| Light Reflectance Value (LRV)                             | 6.9            |