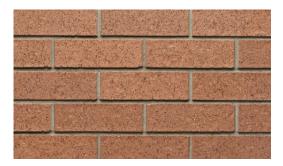

## **BRICKWORKS**

Product Range: Basics

Product Name: Rust | Size: 230 × 70 × 76mm | Manufactured: Australia

| Typical Properties                                        |           |
|-----------------------------------------------------------|-----------|
| Length (mm)                                               | 230mm     |
| Width (mm)                                                | 70mm      |
| Height (mm)                                               | 76mm      |
| Dimensional Category                                      | DW2       |
| Average Weight / Unit (kg)                                | 1.9       |
| Units per Square Metre                                    | 48        |
| Pack Size                                                 | 720       |
| Characteristic Unconfined Compressive Strength (f'uc) MPa | >15       |
| Maximum Cold Water Absorption (%)                         | <11       |
| Initial Rate of Absorption (IRA) (kg/m <sup>2</sup> min)  | 1.0 - 4.0 |
| Estimated 15 year Coefficient of Expansion (e'Factor)     | <1.0      |
| Core Volume (%)                                           | <25       |
| Liability to Efflorescence                                | Slight    |
| Lime Pitting Liability                                    | Nil       |
| Solar Absorptance Rating                                  | Light     |
| Light Reflectance Value (LRV)                             | 16.3      |