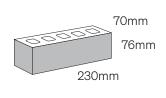

## **BRICKWORKS**

Product Range: Basics

Product Name: Rust | Size: 230 × 70 × 76mm | Manufactured: Australia

| Typical Properties                                        |           |
|-----------------------------------------------------------|-----------|
| Length (mm)                                               | 230mm     |
| Width (mm)                                                | 70mm      |
| Height (mm)                                               | 76mm      |
| Dimensional Category                                      | DW2       |
| Average Weight / Unit (kg)                                | 1.9       |
| Units per Square Metre                                    | 48        |
| Pack Size                                                 | 720       |
| Characteristic Unconfined Compressive Strength (f'uc) MPa | >15       |
| Maximum Cold Water Absorption (%)                         | <11       |
| Initial Rate of Absorption (IRA) (kg/m <sup>2</sup> min)  | 1.0 - 4.0 |
| Estimated 15 year Coefficient of Expansion (e'Factor)     | <1.0      |
| Core Volume (%)                                           | <25       |
| Liability to Efflorescence                                | Slight    |
| Lime Pitting Liability                                    | Nil       |
| Solar Absorptance Rating                                  | Light     |
| Light Reflectance Value (LRV)                             | 16.3      |