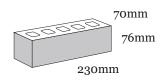

## Product Range: Origin

Product Name: Umber | Size: 230 x 70 x 76mm | Manufactured: Australia

| Typical Properties                                        |                |
|-----------------------------------------------------------|----------------|
| Length (mm)                                               | 230mm          |
| Width (mm)                                                | 70mm           |
| Height (mm)                                               | 76mm           |
| Dimensional Category                                      | DW2            |
| Average Weight / Unit (kg)                                | 2              |
| Units per Square Metre                                    | 48.5           |
| Pack Size                                                 | Please inquire |
| Characteristic Unconfined Compressive Strength (f'uc) MPa | >15            |
| Maximum Cold Water Absorbtion (%)                         | <10            |
| Initial Rate of Absorption (IRA) (kg/m² min)              | 0.1 - 3.0      |
| Estimated 15 year Coefficient of Expansion (e'Factor)     | <1.0           |
| Core Volume (%)                                           | <24            |
| Liability to Efflorescence                                | Slight         |
| Lime Pitting Liability                                    | Nil            |
| Solar Absorbtance Rating                                  | Light          |
| Light Reflectance Value (LRV)                             | 14             |