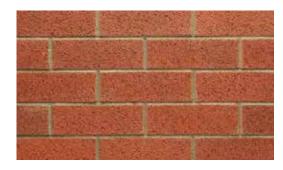

## Product Range: Origin

Product Name: Umber | Size: 230 x 70 x 76mm | Manufactured: Australia

| Typical Properties                                        |                |
|-----------------------------------------------------------|----------------|
| Length (mm)                                               | 230mm          |
| Width (mm)                                                | 70mm           |
| Height (mm)                                               | 76mm           |
| Dimensional Category                                      | DW2            |
| Average Weight / Unit (kg)                                | 2              |
| Units per Square Metre                                    | 48.5           |
| Pack Size                                                 | Please inquire |
| Characteristic Unconfined Compressive Strength (f'uc) MPa | >15            |
| Maximum Cold Water Absorbtion (%)                         | <10            |
| Initial Rate of Absorption (IRA) (kg/m² min)              | 0.1 - 3.0      |
| Estimated 15 year Coefficient of Expansion (e'Factor)     | <1.0           |
| Core Volume (%)                                           | <24            |
| Liability to Efflorescence                                | Slight         |
| Lime Pitting Liability                                    | Nil            |
| Solar Absorbtance Rating                                  | Light          |
| Light Reflectance Value (LRV)                             | 14             |