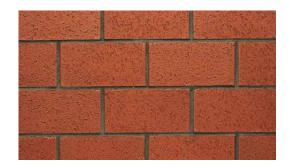

## **Product Range:**

Product Name: Sienna | Size: 230 x 70 x 119mm | Manufactured: Australia

| Typical Properties                                        |           |
|-----------------------------------------------------------|-----------|
| Length (mm)                                               | 230mm     |
| Width (mm)                                                | 70mm      |
| Height (mm)                                               | 119mm     |
| Dimensional Category                                      | DW2       |
| Average Weight / Unit (kg)                                | 3         |
| Units per Square Metre                                    | 32.3      |
| Pack Size                                                 | 435       |
| Characteristic Unconfined Compressive Strength (f'uc) MPa | >15       |
| Maximum Cold Water Absorbtion (%)                         | <10       |
| Initial Rate of Absorption (IRA) (kg/m² min)              | 1.0 - 3.0 |
| Estimated 15 year Coefficient of Expansion (e'Factor)     | <1.0      |
| Core Volume (%)                                           | <24       |
| Liability to Efflorescence                                | Slight    |
| Lime Pitting Liability                                    | Nil       |
| Solar Absorbtance Rating                                  | Light     |
| Light Reflectance Value (LRV)                             | 14        |