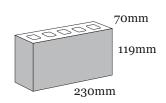

## **Product Range:**

Product Name: Sienna | Size: 230 x 70 x 119mm | Manufactured: Australia

| Typical Properties                                        |           |
|-----------------------------------------------------------|-----------|
| Length (mm)                                               | 230mm     |
| Width (mm)                                                | 70mm      |
| Height (mm)                                               | 119mm     |
| Dimensional Category                                      | DW2       |
| Average Weight / Unit (kg)                                | 3         |
| Units per Square Metre                                    | 32.3      |
| Pack Size                                                 | 435       |
| Characteristic Unconfined Compressive Strength (f'uc) MPa | >15       |
| Maximum Cold Water Absorbtion (%)                         | <10       |
| Initial Rate of Absorption (IRA) (kg/m² min)              | 1.0 - 3.0 |
| Estimated 15 year Coefficient of Expansion (e'Factor)     | <1.0      |
| Core Volume (%)                                           | <24       |
| Liability to Efflorescence                                | Slight    |
| Lime Pitting Liability                                    | Nil       |
| Solar Absorbtance Rating                                  | Light     |
| Light Reflectance Value (LRV)                             | 14        |