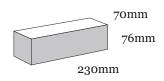

## Product Range: San Selmo

**Product Name:** Limewash | Size: 230 x 70 x 76mm | Manufactured: Imported

| Typical Properties                                        |                |
|-----------------------------------------------------------|----------------|
| Length (mm)                                               | 230mm          |
| Width (mm)                                                | 70mm           |
| Height (mm)                                               | 76mm           |
| Dimensional Category                                      | DWo            |
| Average Weight / Unit (kg)                                | 2.0            |
| Units per Square Metre                                    | 48.5           |
| Pack Size                                                 | Please inquire |
| Characteristic Unconfined Compressive Strength (f'uc) MPa | >10            |
| Maximum Cold Water Absorbtion (%)                         | <20            |
| Initial Rate of Absorption (IRA) (kg/m² min)              | 3.0            |
| Estimated 15 year Coefficient of Expansion (e'Factor)     | <1.0           |
| Core Volume (%)                                           | NA             |
| Liability to Efflorescence                                | Slight         |
| Lime Pitting Liability                                    | Slight         |
| Solar Absorbtance Rating                                  | Dark           |
| Light Reflectance Value (LRV)                             | 22.9           |