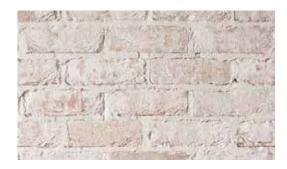

## Product Range: San Selmo

**Product Name:** Limewash | Size: 230 x 70 x 76mm | Manufactured: Imported

| Typical Properties                                        |                |
|-----------------------------------------------------------|----------------|
| Length (mm)                                               | 230mm          |
| Width (mm)                                                | 70mm           |
| Height (mm)                                               | 76mm           |
| Dimensional Category                                      | DWo            |
| Average Weight / Unit (kg)                                | 2.0            |
| Units per Square Metre                                    | 48.5           |
| Pack Size                                                 | Please inquire |
| Characteristic Unconfined Compressive Strength (f'uc) MPa | >10            |
| Maximum Cold Water Absorbtion (%)                         | <20            |
| Initial Rate of Absorption (IRA) (kg/m² min)              | 3.0            |
| Estimated 15 year Coefficient of Expansion (e'Factor)     | <1.0           |
| Core Volume (%)                                           | NA             |
| Liability to Efflorescence                                | Slight         |
| Lime Pitting Liability                                    | Slight         |
| Solar Absorbtance Rating                                  | Dark           |
| Light Reflectance Value (LRV)                             | 22.9           |