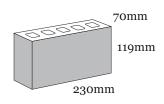

## **Product Range:**

Product Name: Cloud | Size: 230 x 70 x 119mm | Manufactured: Australia

| Typical Properties                                        |           |
|-----------------------------------------------------------|-----------|
| Length (mm)                                               | 230mm     |
| Width (mm)                                                | 70mm      |
| Height (mm)                                               | 119mm     |
| Dimensional Category                                      | DW2       |
| Average Weight / Unit (kg)                                | 3         |
| Units per Square Metre                                    | 32.3      |
| Pack Size                                                 | 435       |
| Characteristic Unconfined Compressive Strength (f'uc) MPa | >15       |
| Maximum Cold Water Absorption (%)                         | <11       |
| Initial Rate of Absorption (IRA) (kg/m² min)              | 1.0 - 4.0 |
| Estimated 15 year Coefficient of Expansion (e'Factor)     | <1.0      |
| Core Volume (%)                                           | <25       |
| Liability to Efflorescence                                | Slight    |
| Lime Pitting Liability                                    | Nil       |
| Solar Absorptance Rating                                  | Light     |
| Light Reflectance Value (LRV)                             | 66        |