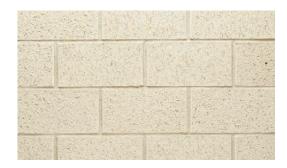

## **Product Range:**

Product Name: Cloud | Size: 230 x 70 x 119mm | Manufactured: Australia

| Typical Properties                                        |           |
|-----------------------------------------------------------|-----------|
| Length (mm)                                               | 230mm     |
| Width (mm)                                                | 70mm      |
| Height (mm)                                               | 119mm     |
| Dimensional Category                                      | DW2       |
| Average Weight / Unit (kg)                                | 3         |
| Units per Square Metre                                    | 32.3      |
| Pack Size                                                 | 435       |
| Characteristic Unconfined Compressive Strength (f'uc) MPa | >15       |
| Maximum Cold Water Absorption (%)                         | <11       |
| Initial Rate of Absorption (IRA) (kg/m² min)              | 1.0 - 4.0 |
| Estimated 15 year Coefficient of Expansion (e'Factor)     | <1.0      |
| Core Volume (%)                                           | <25       |
| Liability to Efflorescence                                | Slight    |
| Lime Pitting Liability                                    | Nil       |
| Solar Absorptance Rating                                  | Light     |
| Light Reflectance Value (LRV)                             | 66        |