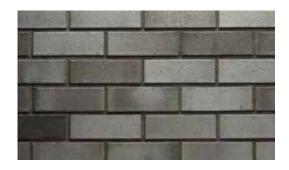

## **Product Range:** Spanish

Product Name: Azul | Size: 230 x 80 x 76mm | Manufactured: Imported

| Typical Properties                                        |                |
|-----------------------------------------------------------|----------------|
| Length (mm)                                               | 230mm          |
| Width (mm)                                                | 8omm           |
| Height (mm)                                               | 76mm           |
| Dimensional Category                                      | DW1            |
| Average Weight / Unit (kg)                                | 2.3            |
| Units per Square Metre                                    | 48.5           |
| Pack Size                                                 | Please inquire |
| Characteristic Unconfined Compressive Strength (f'uc) MPa | >20            |
| Maximum Cold Water Absorbtion (%)                         | <6.0           |
| Initial Rate of Absorption (IRA) (kg/m² min)              | <0.8           |
| Estimated 15 year Coefficient of Expansion (e'Factor)     |                |
| Core Volume (%)                                           | <40            |
| Liability to Efflorescence                                | Nil to Slight  |
| Lime Pitting Liability                                    | Nil to Slight  |
| Solar Absorbtance Rating                                  | Dark           |
| Light Reflectance Value (LRV)                             | 13.5           |