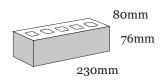

## **Product Range:** Spanish

Product Name: Azul | Size: 230 x 80 x 76mm | Manufactured: Imported

| Typical Properties                                        |                |
|-----------------------------------------------------------|----------------|
| Length (mm)                                               | 230mm          |
| Width (mm)                                                | 8omm           |
| Height (mm)                                               | 76mm           |
| Dimensional Category                                      | DW1            |
| Average Weight / Unit (kg)                                | 2.3            |
| Units per Square Metre                                    | 48.5           |
| Pack Size                                                 | Please inquire |
| Characteristic Unconfined Compressive Strength (f'uc) MPa | >20            |
| Maximum Cold Water Absorbtion (%)                         | <6.0           |
| Initial Rate of Absorption (IRA) (kg/m² min)              | <0.8           |
| Estimated 15 year Coefficient of Expansion (e'Factor)     |                |
| Core Volume (%)                                           | <40            |
| Liability to Efflorescence                                | Nil to Slight  |
| Lime Pitting Liability                                    | Nil to Slight  |
| Solar Absorbtance Rating                                  | Dark           |
| Light Reflectance Value (LRV)                             | 13.5           |