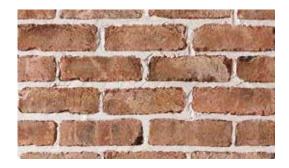

## Product Range: San Selmo

Product Name: Aged Red | Size: 230 x 70 x 76mm | Manufactured: Imported

| Typical Properties                                        |                |
|-----------------------------------------------------------|----------------|
| Length (mm)                                               | 230mm          |
| Width (mm)                                                | 70mm           |
| Height (mm)                                               | 76mm           |
| Dimensional Category                                      | DWo            |
| Average Weight / Unit (kg)                                | 2.0            |
| Units per Square Metre                                    | 48.5           |
| Pack Size                                                 | Please inquire |
| Characteristic Unconfined Compressive Strength (f'uc) MPa | >10            |
| Maximum Cold Water Absorbtion (%)                         | <20            |
| Initial Rate of Absorption (IRA) (kg/m² min)              | 3.0            |
| Estimated 15 year Coefficient of Expansion (e'Factor)     | <1.0           |
| Core Volume (%)                                           | NA             |
| Liability to Efflorescence                                | Slight         |
| Lime Pitting Liability                                    | Slight         |
| Solar Absorbtance Rating                                  | Dark           |
| Light Reflectance Value (LRV)                             | 22.9           |