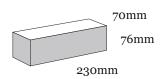

## Product Range: San Selmo

Product Name: Aged Red | Size: 230 x 70 x 76mm | Manufactured: Imported

| Typical Properties                                        |                |
|-----------------------------------------------------------|----------------|
| Length (mm)                                               | 230mm          |
| Width (mm)                                                | 70mm           |
| Height (mm)                                               | 76mm           |
| Dimensional Category                                      | DWo            |
| Average Weight / Unit (kg)                                | 2.0            |
| Units per Square Metre                                    | 48.5           |
| Pack Size                                                 | Please inquire |
| Characteristic Unconfined Compressive Strength (f'uc) MPa | >10            |
| Maximum Cold Water Absorbtion (%)                         | <20            |
| Initial Rate of Absorption (IRA) (kg/m² min)              | 3.0            |
| Estimated 15 year Coefficient of Expansion (e'Factor)     | <1.0           |
| Core Volume (%)                                           | NA             |
| Liability to Efflorescence                                | Slight         |
| Lime Pitting Liability                                    | Slight         |
| Solar Absorbtance Rating                                  | Dark           |
| Light Reflectance Value (LRV)                             | 22.9           |