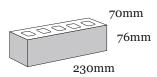

## Product Range: Origin

Product Name: Silver | Size: 230 x 70 x 76mm | Manufactured: Australia

| Typical Properties                                        |                |
|-----------------------------------------------------------|----------------|
| Length (mm)                                               | 230mm          |
| Width (mm)                                                | 70mm           |
| Height (mm)                                               | 76mm           |
| Dimensional Category                                      | DW2            |
| Average Weight / Unit (kg)                                | 2.0            |
| Units per Square Metre                                    | 48.5           |
| Pack Size                                                 | Please inquire |
| Characteristic Unconfined Compressive Strength (f'uc) MPa | >15            |
| Maximum Cold Water Absorbtion (%)                         | <10.0          |
| Initial Rate of Absorption (IRA) (kg/m² min)              | 1.0 - 3.0      |
| Estimated 15 year Coefficient of Expansion (e'Factor)     | <1.0           |
| Core Volume (%)                                           | <30            |
| Liability to Efflorescence                                | Slight         |
| Lime Pitting Liability                                    | Slight         |
| Solar Absorbtance Rating                                  | Light          |
| Light Reflectance Value (LRV)                             | 34             |