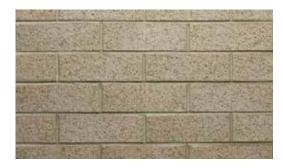

## Product Range: Origin

Product Name: Silver | Size: 230 x 70 x 76mm | Manufactured: Australia

| Typical Properties                                        |                |
|-----------------------------------------------------------|----------------|
| Length (mm)                                               | 230mm          |
| Width (mm)                                                | 70mm           |
| Height (mm)                                               | 76mm           |
| Dimensional Category                                      | DW2            |
| Average Weight / Unit (kg)                                | 2.0            |
| Units per Square Metre                                    | 48.5           |
| Pack Size                                                 | Please inquire |
| Characteristic Unconfined Compressive Strength (f'uc) MPa | >15            |
| Maximum Cold Water Absorbtion (%)                         | <10.0          |
| Initial Rate of Absorption (IRA) (kg/m² min)              | 1.0 - 3.0      |
| Estimated 15 year Coefficient of Expansion (e'Factor)     | <1.0           |
| Core Volume (%)                                           | <30            |
| Liability to Efflorescence                                | Slight         |
| Lime Pitting Liability                                    | Slight         |
| Solar Absorbtance Rating                                  | Light          |
| Light Reflectance Value (LRV)                             | 34             |