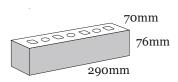

## Product Range: La Paloma

Product Name: Seville | Size: 290 x 70 x 76mm | Manufactured: Imported

| Typical Properties                                        |                |
|-----------------------------------------------------------|----------------|
| Length (mm)                                               | 290mm          |
| Width (mm)                                                | 70mm           |
| Height (mm)                                               | 76mm           |
| Dimensional Category                                      | DW1            |
| Average Weight / Unit (kg)                                | 2.3            |
| Units per Square Metre                                    | 38.8           |
| Pack Size                                                 | Please inquire |
| Characteristic Unconfined Compressive Strength (f'uc) MPa | >20            |
| Maximum Cold Water Absorbtion (%)                         | <6.0           |
| Initial Rate of Absorption (IRA) (kg/m² min)              | <0.8           |
| Estimated 15 year Coefficient of Expansion (e'Factor)     |                |
| Core Volume (%)                                           | <40            |
| Liability to Efflorescence                                | Nil to Slight  |
| Lime Pitting Liability                                    | Nil to Slight  |
| Solar Absorbtance Rating                                  | Light          |
| Light Reflectance Value (LRV)                             | 64.1           |