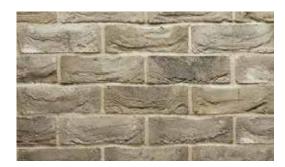

## Product Range: San Selmo

Product Name: Rustic Opaque Slate | Size: 230 x 70 x 76mm | Manufactured: Imported

| Typical Properties                                        |                |
|-----------------------------------------------------------|----------------|
| Length (mm)                                               | 230mm          |
| Width (mm)                                                | 70mm           |
| Height (mm)                                               | 76mm           |
| Dimensional Category                                      | DW1            |
| Average Weight / Unit (kg)                                | 2.0            |
| Units per Square Metre                                    | 48.5           |
| Pack Size                                                 | Please inquire |
| Characteristic Unconfined Compressive Strength (f'uc) MPa | >10            |
| Maximum Cold Water Absorbtion (%)                         | <20            |
| Initial Rate of Absorption (IRA) (kg/m² min)              | 3.0            |
| Estimated 15 year Coefficient of Expansion (e'Factor)     | <1.0           |
| Core Volume (%)                                           | NA             |
| Liability to Efflorescence                                | Slight         |
| Lime Pitting Liability                                    | Slight         |
| Solar Absorbtance Rating                                  | Dark           |
| Light Reflectance Value (LRV)                             | 25.7           |