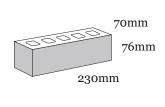

## Product Range:

Product Name: Espresso | Size: 230 x 70 x 76mm | Manufactured: Australia

| Typical Properties                                        |                |
|-----------------------------------------------------------|----------------|
| Length (mm)                                               | 230mm          |
| Width (mm)                                                | 70mm           |
| Height (mm)                                               | 76mm           |
| Dimensional Category                                      | DW2            |
| Average Weight / Unit (kg)                                | 2.0            |
| Units per Square Metre                                    | 48.5           |
| Pack Size                                                 | Please inquire |
| Characteristic Unconfined Compressive Strength (f'uc) MPa | >15            |
| Maximum Cold Water Absorbtion (%)                         | <10.0          |
| Initial Rate of Absorption (IRA) (kg/m <sup>2</sup> min)  | 1.0 - 3.0      |
| Estimated 15 year Coefficient of Expansion (e'Factor)     | <1.0           |
| Core Volume (%)                                           | <30            |
| Liability to Efflorescence                                | Slight         |
| Lime Pitting Liability                                    | Slight         |
| Solar Absorbtance Rating                                  | Dark           |
| Light Reflectance Value (LRV)                             | 13             |