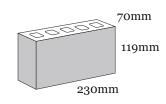

## **Product Range:**

**Product Name:** Eros | **Size:** 230 x 70 x 119mm | **Manufactured:** Australia

| Typical Properties                                        |                |
|-----------------------------------------------------------|----------------|
| Length (mm)                                               | 230mm          |
| Width (mm)                                                | 70mm           |
| Height (mm)                                               | 119mm          |
| Dimensional Category                                      | DW2            |
| Average Weight / Unit (kg)                                | 3.1            |
| Units per Square Metre                                    | 32.5           |
| Pack Size                                                 | Please inquire |
| Characteristic Unconfined Compressive Strength (f'uc) MPa | >15            |
| Maximum Cold Water Absorbtion (%)                         | <10.0          |
| Initial Rate of Absorption (IRA) (kg/m² min)              | 1.0 - 3.0      |
| Estimated 15 year Coefficient of Expansion (e'Factor)     | <1.0           |
| Core Volume (%)                                           | <30            |
| Liability to Efflorescence                                | Slight         |
| Lime Pitting Liability                                    | Slight         |
| Solar Absorbtance Rating                                  | Light          |
| Light Reflectance Value (LRV)                             | 34             |