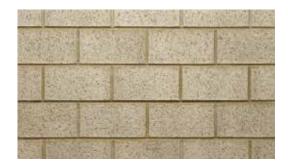

## **Product Range:**

**Product Name:** Eros | **Size:** 230 x 70 x 119mm | **Manufactured:** Australia

| Typical Properties                                        |                |
|-----------------------------------------------------------|----------------|
| Length (mm)                                               | 230mm          |
| Width (mm)                                                | 70mm           |
| Height (mm)                                               | 119mm          |
| Dimensional Category                                      | DW2            |
| Average Weight / Unit (kg)                                | 3.1            |
| Units per Square Metre                                    | 32.5           |
| Pack Size                                                 | Please inquire |
| Characteristic Unconfined Compressive Strength (f'uc) MPa | >15            |
| Maximum Cold Water Absorbtion (%)                         | <10.0          |
| Initial Rate of Absorption (IRA) (kg/m² min)              | 1.0 - 3.0      |
| Estimated 15 year Coefficient of Expansion (e'Factor)     | <1.0           |
| Core Volume (%)                                           | <30            |
| Liability to Efflorescence                                | Slight         |
| Lime Pitting Liability                                    | Slight         |
| Solar Absorbtance Rating                                  | Light          |
| Light Reflectance Value (LRV)                             | 34             |