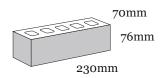

## **Product Range:**

Product Name: Cuprum | Size: 230 x 70 x 76mm | Manufactured: Australia

| Typical Properties                                        |                |
|-----------------------------------------------------------|----------------|
| Length (mm)                                               | 230mm          |
| Width (mm)                                                | 70mm           |
| Height (mm)                                               | 76mm           |
| Dimensional Category                                      | DW1            |
| Average Weight / Unit (kg)                                | 1.8            |
| Units per Square Metre                                    | 48.5           |
| Pack Size                                                 | Please inquire |
| Characteristic Unconfined Compressive Strength (f'uc) MPa | >10            |
| Maximum Cold Water Absorbtion (%)                         | <10            |
| Initial Rate of Absorption (IRA) (kg/m² min)              | 0.1 - 4.0      |
| Estimated 15 year Coefficient of Expansion (e'Factor)     | -              |
| Core Volume (%)                                           | <40            |
| Liability to Efflorescence                                | Nil to Slight  |
| Lime Pitting Liability                                    | Nil to Slight  |
| Solar Absorbtance Rating                                  | Dark           |
| Light Reflectance Value (LRV)                             | 13.9           |