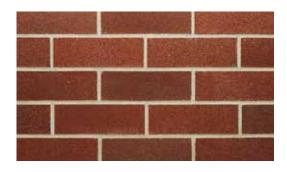

## **Product Range:**

Product Name: Cuprum | Size: 230 x 70 x 76mm | Manufactured: Australia

| Typical Properties                                        |                |
|-----------------------------------------------------------|----------------|
| Length (mm)                                               | 230mm          |
| Width (mm)                                                | 70mm           |
| Height (mm)                                               | 76mm           |
| Dimensional Category                                      | DW1            |
| Average Weight / Unit (kg)                                | 1.8            |
| Units per Square Metre                                    | 48.5           |
| Pack Size                                                 | Please inquire |
| Characteristic Unconfined Compressive Strength (f'uc) MPa | >10            |
| Maximum Cold Water Absorbtion (%)                         | <10            |
| Initial Rate of Absorption (IRA) (kg/m² min)              | 0.1 - 4.0      |
| Estimated 15 year Coefficient of Expansion (e'Factor)     | -              |
| Core Volume (%)                                           | <40            |
| Liability to Efflorescence                                | Nil to Slight  |
| Lime Pitting Liability                                    | Nil to Slight  |
| Solar Absorbtance Rating                                  | Dark           |
| Light Reflectance Value (LRV)                             | 13.9           |