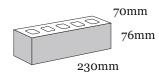

## **Product Range:**

Product Name: Coach House Grey | Size: 230 x 70 x 76mm | Manufactured: Australia

| Typical Properties                                        |                |
|-----------------------------------------------------------|----------------|
| Length (mm)                                               | 230mm          |
| Width (mm)                                                | 70mm           |
| Height (mm)                                               | 76mm           |
| Dimensional Category                                      | DW1            |
| Average Weight / Unit (kg)                                | 2.2            |
| Units per Square Metre                                    | 48             |
| Pack Size                                                 | Please inquire |
| Characteristic Unconfined Compressive Strength (f'uc) MPa | >10            |
| Maximum Cold Water Absorbtion (%)                         | <12            |
| Initial Rate of Absorption (IRA) (kg/m² min)              | 0.5 - 2.0      |
| Estimated 15 year Coefficient of Expansion (e'Factor)     | <1.0           |
| Core Volume (%)                                           | <30            |
| Liability to Efflorescence                                | Slight         |
| Lime Pitting Liability                                    | Slight         |
| Solar Absorbtance Rating                                  | Dark           |
| Light Reflectance Value (LRV)                             | 23             |