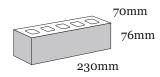

## **Product Range:**

Product Name: Chiffon | Size: 230 x 70 x 76mm | Manufactured: Australia

| Typical Properties                                        |                |
|-----------------------------------------------------------|----------------|
| Length (mm)                                               | 230mm          |
| Width (mm)                                                | 70mm           |
| Height (mm)                                               | 76mm           |
| Dimensional Category                                      | DW2            |
| Average Weight / Unit (kg)                                | 2.0            |
| Units per Square Metre                                    | 48.5           |
| Pack Size                                                 | Please inquire |
| Characteristic Unconfined Compressive Strength (f'uc) MPa | >15            |
| Maximum Cold Water Absorbtion (%)                         | <10.0          |
| Initial Rate of Absorption (IRA) (kg/m² min)              | 1.0 - 3.0      |
| Estimated 15 year Coefficient of Expansion (e'Factor)     | <1.0           |
| Core Volume (%)                                           | <30            |
| Liability to Efflorescence                                | Slight         |
| Lime Pitting Liability                                    | Slight         |
| Solar Absorbtance Rating                                  | Dark           |
| Light Reflectance Value (LRV)                             | 15             |