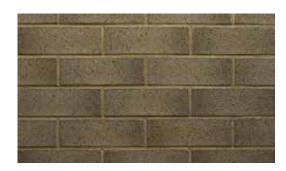

## **Product Range:**

Product Name: Chiffon | Size: 230 x 70 x 76mm | Manufactured: Australia

| Typical Properties                                        |                |
|-----------------------------------------------------------|----------------|
| Length (mm)                                               | 230mm          |
| Width (mm)                                                | 70mm           |
| Height (mm)                                               | 76mm           |
| Dimensional Category                                      | DW2            |
| Average Weight / Unit (kg)                                | 2.0            |
| Units per Square Metre                                    | 48.5           |
| Pack Size                                                 | Please inquire |
| Characteristic Unconfined Compressive Strength (f'uc) MPa | >15            |
| Maximum Cold Water Absorbtion (%)                         | <10.0          |
| Initial Rate of Absorption (IRA) (kg/m² min)              | 1.0 - 3.0      |
| Estimated 15 year Coefficient of Expansion (e'Factor)     | <1.0           |
| Core Volume (%)                                           | <30            |
| Liability to Efflorescence                                | Slight         |
| Lime Pitting Liability                                    | Slight         |
| Solar Absorbtance Rating                                  | Dark           |
| Light Reflectance Value (LRV)                             | 15             |