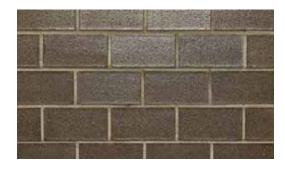

## **Product Range:**

**Product Name:** Bronze | **Size:** 230 x 70 x 119mm | **Manufactured:** Australia

| Typical Properties                                        |                |
|-----------------------------------------------------------|----------------|
| Length (mm)                                               | 230mm          |
| Width (mm)                                                | 70mm           |
| Height (mm)                                               | 119mm          |
| Dimensional Category                                      | DW2            |
| Average Weight / Unit (kg)                                | 3.1            |
| Units per Square Metre                                    | 32.5           |
| Pack Size                                                 | Please inquire |
| Characteristic Unconfined Compressive Strength (f'uc) MPa | >15            |
| Maximum Cold Water Absorbtion (%)                         | <10.0          |
| Initial Rate of Absorption (IRA) (kg/m² min)              | 1.0 - 3.0      |
| Estimated 15 year Coefficient of Expansion (e'Factor)     | <1.0           |
| Core Volume (%)                                           | <38            |
| Liability to Efflorescence                                | Slight         |
| Lime Pitting Liability                                    | Slight         |
| Solar Absorbtance Rating                                  | Dark           |
| Light Reflectance Value (LRV)                             | 13             |