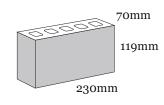

## **Product Range:**

**Product Name:** Bronze | **Size:** 230 x 70 x 119mm | **Manufactured:** Australia

| Typical Properties                                        |                |
|-----------------------------------------------------------|----------------|
| Length (mm)                                               | 230mm          |
| Width (mm)                                                | 70mm           |
| Height (mm)                                               | 119mm          |
| Dimensional Category                                      | DW2            |
| Average Weight / Unit (kg)                                | 3.1            |
| Units per Square Metre                                    | 32.5           |
| Pack Size                                                 | Please inquire |
| Characteristic Unconfined Compressive Strength (f'uc) MPa | >15            |
| Maximum Cold Water Absorbtion (%)                         | <10.0          |
| Initial Rate of Absorption (IRA) (kg/m² min)              | 1.0 - 3.0      |
| Estimated 15 year Coefficient of Expansion (e'Factor)     | <1.0           |
| Core Volume (%)                                           | <38            |
| Liability to Efflorescence                                | Slight         |
| Lime Pitting Liability                                    | Slight         |
| Solar Absorbtance Rating                                  | Dark           |
| Light Reflectance Value (LRV)                             | 13             |