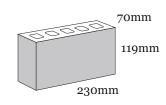

## **Product Range:**

Product Name: Boston Grey | Size: 230 x 70 x 119mm | Manufactured: Australia

| Typical Properties                                        |                |
|-----------------------------------------------------------|----------------|
| Length (mm)                                               | 230mm          |
| Width (mm)                                                | 70mm           |
| Height (mm)                                               | 119mm          |
| Dimensional Category                                      | DW2            |
| Average Weight / Unit (kg)                                | 3.1            |
| Units per Square Metre                                    | 32.5           |
| Pack Size                                                 | Please inquire |
| Characteristic Unconfined Compressive Strength (f'uc) MPa | >15            |
| Maximum Cold Water Absorbtion (%)                         | <10.0          |
| Initial Rate of Absorption (IRA) (kg/m² min)              | 1.0 - 3.0      |
| Estimated 15 year Coefficient of Expansion (e'Factor)     | <1.0           |
| Core Volume (%)                                           | <30            |
| Liability to Efflorescence                                | Slight         |
| Lime Pitting Liability                                    | Slight         |
| Solar Absorbtance Rating                                  | Dark           |
| Light Reflectance Value (LRV)                             | 15             |