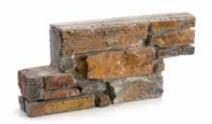

Black Mountain

Alpine Sierra

Autumn Horizon

Full Z Brick Size: 500mm x 200mm x 80mm. Column and various Z Brick components for wall cladding available.