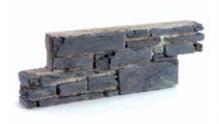

Black Mountain

Alpine Sierra

Autumn Horizon

Full Z Brick Size: 500mm x 200mm x 80mm. Column and various Z Brick components for wall cladding available.