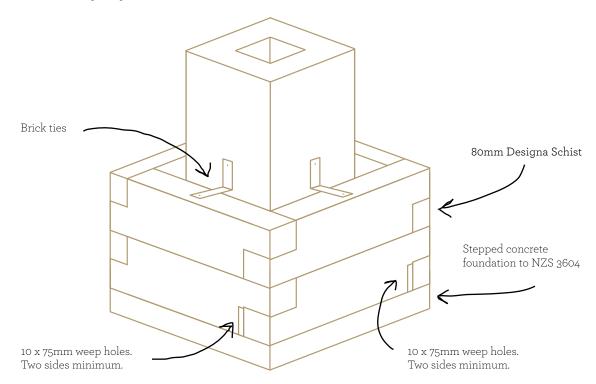

## Real schist made real simple

Timber Framing Structural timber frame (ie. studs are not more than 600 centres).

Brick ties every course vertically and on studs maximum spacing 600mm centres.

AUCKLAND 956 Great South Rd, Penrose, Auckland 1642 Phone: 09 579 0166 TAURANGA 15 Hynds Rd, Greerton, Tauranga 3142 Phone: 07 578 7117 HAMILTON 59 Vickery St, Te Rapa, Hamilton 3200 Phone: 07 958 4650 LOWER NORTH ISLAND 61 River Bank Road, Otaki, Kapiti Coast 5512 Phone: 021 229 9976 CHRISTCHURCH 1/99 Sawyers Arms Rd, Papanui, Christchurch 8052 Phone: 03 354 0200

waterproof rebate.