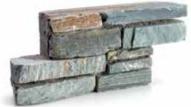

Black Mountain

Alpine Sierra

Autumn Horizon

Full Z Brick Size: 500mm x 200mm x 80mm. Column and various Z Brick components for wall cladding available.