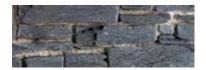

Black Mountain

Alpine Sierra

Autumn Horizon

Full Z Brick Size: 500mm x 200mm x 80mm. Column and various Z Brick components for wall cladding available.