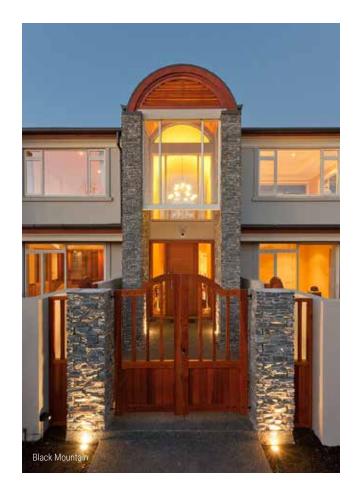

Black Mountain

Alpine Sierra

Autumn Horizon

Full Z Brick Size: 500mm x 200mm x 80mm. Column and various Z Brick components for wall cladding available.