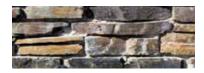

Black Mountain

Alpine Sierra

Autumn Horizon

Full Z Brick Size: 500mm x 200mm x 80mm. Column and various Z Brick components for wall cladding available.