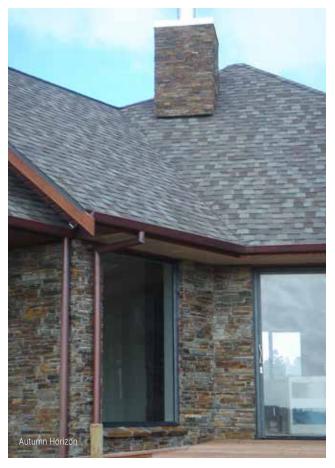

## The Beauty & Character of Stone

Introducing Austral Bricks Designa Schist - an innovative range of natural stone products that make timeless, elegant design affordable for your home or commercial project.

Designa Schist uses the finest quality, hand-selected pieces of real stone, embedded in preformed concrete modules, which are laid using a drained and ventilated cavity system, exactly as bricks have been for over a hundred years. This modular system has revolutionized the installation of natural stone, by significantly reducing the material and labour with the advantages of brick costs usually associated with traditional stone products. Designa Schist combines the certainty of brick veneer construction with the natural beauty and value adding qualities of real stone.

Designa Schist is virtually maintenance and fade free, weather resistant, energy efficient and strong. Designa Schist bricks and columns are easy to lay, unlike individual pieces of stone that must be painstakingly cut, set and mortared by a stonemason. Designa Schist is only suitable for plans that have been designed for it.

Black Mountain

Alpine Sierra

Autumn Horizon

Full Z Brick Size: 500mm x 200mm x 80mm. Column and various Z Brick components for wall cladding available.