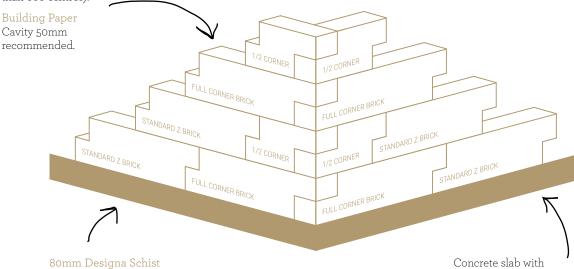

## Real schist made real simple

Timber Framing Structural timber frame (ie. studs are not more than 600 centres).

Brick ties every course vertically and on studs maximum spacing 600mm centres.

AUCKLAND 956 Great South Rd, Penrose, Auckland 1642 Phone: 09 579 0166 TAURANGA 15 Hynds Rd, Greerton, Tauranga 3142 Phone: 07 578 7117 HAMILTON 59 Vickery St, Te Rapa, Hamilton 3200 Phone: 07 958 4650 LOWER NORTH ISLAND 61 River Bank Road, Otaki, Kapiti Coast 5512 Phone: 021 229 9976 CHRISTCHURCH 1/99 Sawyers Arms Rd, Papanui, Christchurch 8052 Phone: 03 354 0200

waterproof rebate.