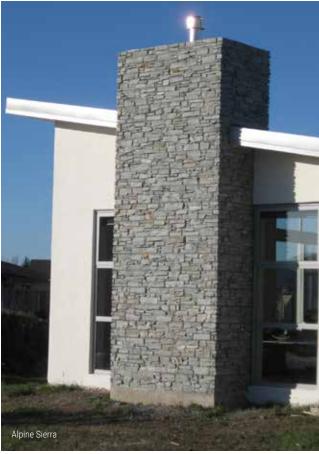

Black Mountain

Alpine Sierra

Autumn Horizon

Full Z Brick Size: 500mm x 200mm x 80mm. Column and various Z Brick components for wall cladding available.