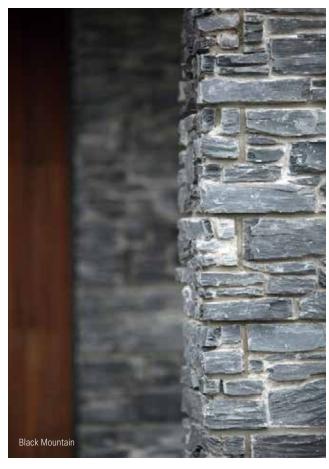

Black Mountain

Alpine Sierra

Autumn Horizon

Full Z Brick Size: 500mm x 200mm x 80mm. Column and various Z Brick components for wall cladding available.