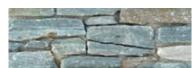

Black Mountain

Alpine Sierra

Autumn Horizon

Full Z Brick Size: 500mm x 200mm x 80mm. Column and various Z Brick components for wall cladding available.