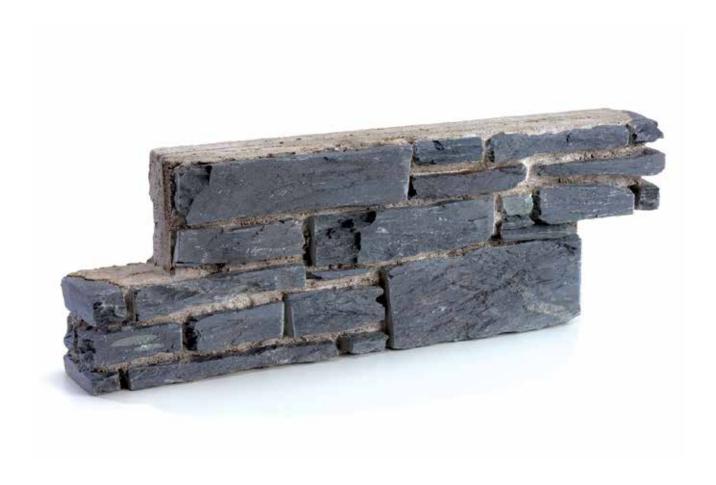

Designa Schist uses the finest quality, hand-selected pieces of real stone, embedded in preformed concrete modules, which are laid using a drained and ventilated cavity system, exactly as bricks have been for over a hundred years. This modular system has revolutionized the installation of natural stone, by significantly reducing the material and labour with the advantages of brick costs usually associated with traditional stone products. Designa Schist combines the certainty of brick veneer construction with the natural beauty and value adding qualities of real stone.

Designa Schist is virtually maintenance and fade free, weather resistant, energy efficient and strong. Designa Schist bricks and columns are easy to lay, unlike individual pieces of stone that must be painstakingly cut, set and mortared by a stonemason. Designa Schist is only suitable for plans that have been designed for it.

Black Mountain

Alpine Sierra

Autumn Horizon

Full Z Brick Size: 500mm x 200mm x 80mm. Column and various Z Brick components for wall cladding available.