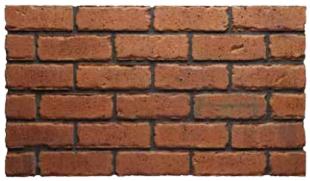

## Vintage

Our Vintage range evokes all the warmth and character of early authentic bricks. The bold natural colours and rough textured finish works equally well in the inner city or country. These bricks bring a well-loved, heritage quality to your home.

Coach House Cream by Austral Bricks 230 x 76 x 70mm

Coach House Grey by Austral Bricks 230 x 76 x 70mm

Coach House Red by Austral Bricks 230 x 76 x 70mm

Variations in colour, texture and size are natural characteristics of clay products and production variations can occur from batch to batch. Whilst every effort is made to provide samples, brochures and displays consistent with product delivered to site, they should be viewed as a guide only.