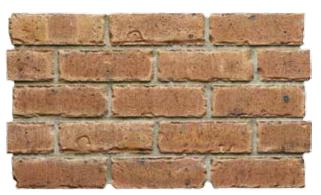

## Vintage

Our Vintage range evokes all the warmth and character of early authentic bricks. The bold natural colours and rough textured finish works equally well in the inner city or country. These bricks bring a well-loved, heritage quality to your home.

Coach House Cream by Austral Bricks 230 x 76 x 70mm

Coach House Grey by Austral Bricks 230 x 76 x 70mm

Coach House Red by Austral Bricks 230 x 76 x 70mm

Variations in colour, texture and size are natural characteristics of clay products and production variations can occur from batch to batch. Whilst every effort is made to provide samples, brochures and displays consistent with product delivered to site, they should be viewed as a guide only.