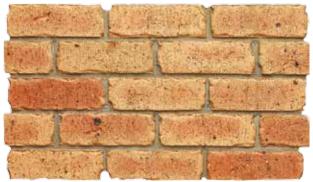

## Vintage

Our Vintage range evokes all the warmth and character of early authentic bricks. The bold natural colours and rough textured finish works equally well in the inner city or country. These bricks bring a well-loved, heritage quality to your home.

Coach House Cream by Austral Bricks 230 x 76 x 70mm

Coach House Grey by Austral Bricks 230 x 76 x 70mm

Coach House Red by Austral Bricks 230 x 76 x 70mm

Variations in colour, texture and size are natural characteristics of clay products and production variations can occur from batch to batch. Whilst every effort is made to provide samples, brochures and displays consistent with product delivered to site, they should be viewed as a guide only.