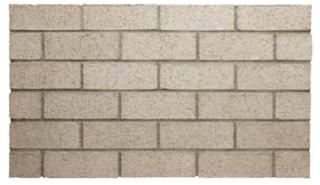

## Origin

Moondust by Monier Bricks 230 x 76 x 70mm

Chiffon by Austral Bricks 230 x 76 x 70mm

Silver by Austral Bricks 230 x 76 x 70mm

Grey Gum by Austral Bricks 230 x 76 x 70mm

Karekare by Austral Bricks 230 x 76 x 70mm