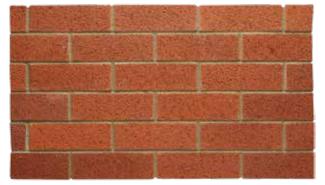

Crevole by Monier Bricks 230 x 76 x 70mm

Devon by Monier Bricks 230 x 76 x 70mm

Umber by Austral Bricks 230 x 76 x 70mm

Alpine by Monier Bricks 230 x 76 x 70mm

Rust by Austral Bricks 230 x 76 x 70mm

Paprika by Austral Bricks 230 x 76 x 70mm

Variations in colour, texture and size are natural characteristics of clay products and production variations can occur from batch to batch. Whilst every effort is made to provide samples, brochures and displays consistent with product delivered to site, they should be viewed as a guide only.