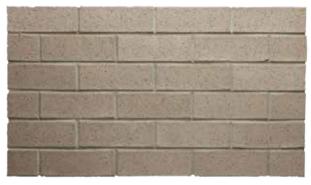

## Origin

Moondust by Monier Bricks 230 x 76 x 70mm

Chiffon by Austral Bricks 230 x 76 x 70mm

Silver by Austral Bricks 230 x 76 x 70mm

Grey Gum by Austral Bricks 230 x 76 x 70mm

Karekare by Austral Bricks 230 x 76 x 70mm