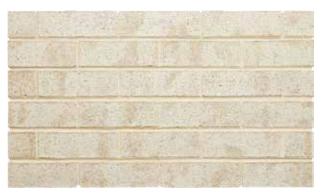

## Origin

Moondust by Monier Bricks 230 x 76 x 70mm

Chiffon by Austral Bricks 230 x 76 x 70mm

Silver by Austral Bricks 230 x 76 x 70mm

Grey Gum by Austral Bricks 230 x 76 x 70mm

Karekare by Austral Bricks 230 x 76 x 70mm

Variations in colour, texture and size are natural characteristics of clay products and production variations can occur from batch to batch. Whilst every effort is made to provide samples, brochures and displays consistent with product delivered to site, they should be viewed as a guide only.