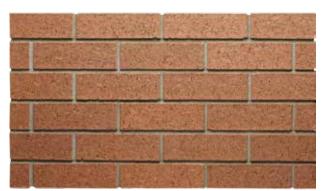

## Origin

The bricks of the Origin range are fresh and modern. Whether you want a clean and minimalist look or one with character, these colours and textures combine beautifully with other materials like timber, stone, steel and glass to make your home a statement of your individual style.

Crevole by Monier Bricks 230 x 76 x 70mm

Devon by Monier Bricks 230 x 76 x 70mm

Umber by Austral Bricks 230 x 76 x 70mm

Alpine by Monier Bricks 230 x 76 x 70mm

Rust by Austral Bricks 230 x 76 x 70mm

Paprika by Austral Bricks 230 x 76 x 70mm