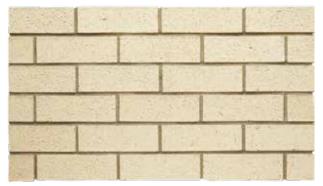

## Origin

Moondust by Monier Bricks 230 x 76 x 70mm

Chiffon by Austral Bricks 230 x 76 x 70mm

Silver by Austral Bricks 230 x 76 x 70mm

Grey Gum by Austral Bricks 230 x 76 x 70mm

Karekare by Austral Bricks 230 x 76 x 70mm

Variations in colour, texture and size are natural characteristics of clay products and production variations can occur from batch to batch. Whilst every effort is made to provide samples, brochures and displays consistent with product delivered to site, they should be viewed as a guide only.