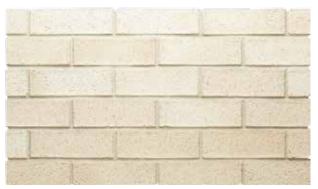

## Origin

Moondust by Monier Bricks 230 x 76 x 70mm

Chiffon by Austral Bricks 230 x 76 x 70mm

Silver by Austral Bricks 230 x 76 x 70mm

Grey Gum by Austral Bricks 230 x 76 x 70mm

Karekare by Austral Bricks 230 x 76 x 70mm

Variations in colour, texture and size are natural characteristics of clay products and production variations can occur from batch to batch. Whilst every effort is made to provide samples, brochures and displays consistent with product delivered to site, they should be viewed as a guide only.