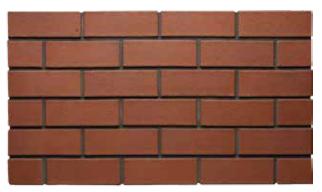

## Origin

The bricks of the Origin range are fresh and modern. Whether you want a clean and minimalist look or one with character, these colours and textures combine beautifully with other materials like timber, stone, steel and glass to make your home a statement of your individual style.

Crevole by Monier Bricks 230 x 76 x 70mm

Devon by Monier Bricks 230 x 76 x 70mm

Umber by Austral Bricks 230 x 76 x 70mm

Alpine by Monier Bricks 230 x 76 x 70mm

Rust by Austral Bricks 230 x 76 x 70mm

Paprika by Austral Bricks 230 x 76 x 70mm