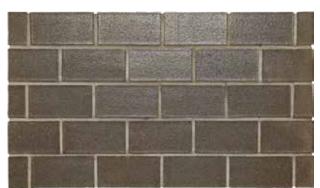

Boston Grey by Austral Bricks 230 x 119 x 70mm

Eros by Austral Bricks 230 x 119 x 70mm

Bronze by Austral Bricks 230 x 119 x 70mm

Variations in colour, texture and size are natural characteristics of clay products and production variations can occur from batch to batch. Whilst every effort is made to provide samples, brochures and displays consistent with product delivered to site, they should be viewed as a guide only.