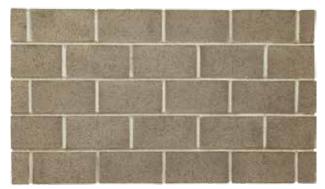

Boston Grey by Austral Bricks 230 x 119 x 70mm

Eros by Austral Bricks 230 x 119 x 70mm

Bronze by Austral Bricks 230 x 119 x 70mm

Variations in colour, texture and size are natural characteristics of clay products and production variations can occur from batch to batch. Whilst every effort is made to provide samples, brochures and displays consistent with product delivered to site, they should be viewed as a guide only.