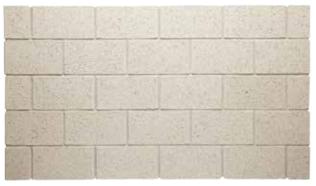

## Mezzo

Create a striking look for your home with the one and a half height bricks from the Mezzo range. A versatile size, adding classic proportions to single and double story homes.

Cloud by Austral Bricks 230 x 119 x 70mm