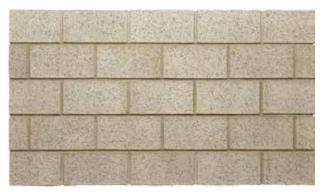

Boston Grey by Austral Bricks 230 x 119 x 70mm

Eros by Austral Bricks 230 x 119 x 70mm

Bronze by Austral Bricks 230 x 119 x 70mm

Variations in colour, texture and size are natural characteristics of clay products and production variations can occur from batch to batch. Whilst every effort is made to provide samples, brochures and displays consistent with product delivered to site, they should be viewed as a guide only.