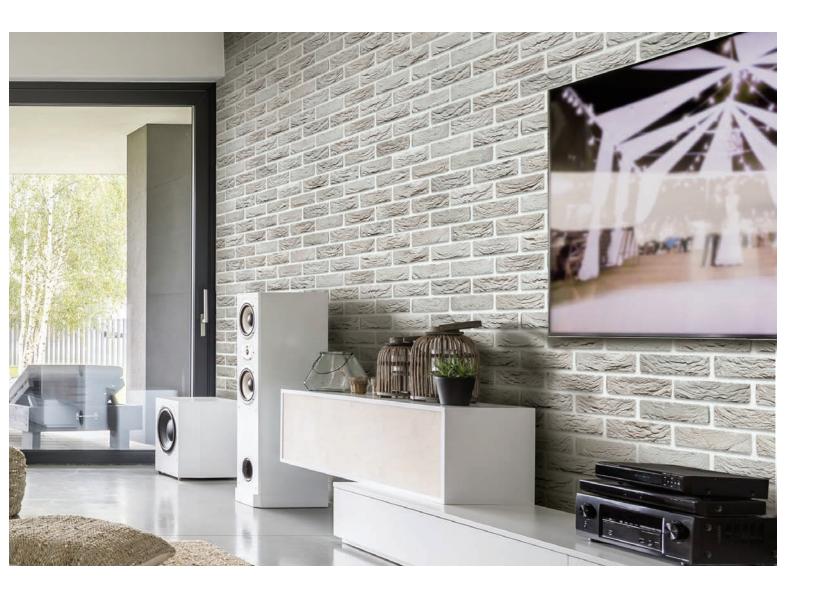

Grey Cashmere\*
\*Displayed with off white mortar

Opaque Slate\*

 $Ember^*$  (Blend)

Grey Cashmere\*\* \*\* Displayed with grey mortar

Opaque Slate\*\*

 $Ember^{**}$  (Blend)