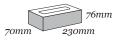

San Selmo Smoked: Wild Storm (non-stocked item) & Grey Cashmere / Cover Image: San Selmo Smoked: Grey Cashmere

# San Selmo Smoked

european character

Kiln-fired in Italy, San Selmo Smoked clay bricks offer a subtle tonal palette designed specifically for contemporary architectural projects. The range is characterised by an elegant and carefully graduated selection of colours from pale hues through to the steely blue-greys.





Grey Cashmere\*
\*Displayed with off white mortar



Opaque Slate\*



 $Ember^*$  (Blend)



Grey Cashmere\*\* \*\* Displayed with grey mortar



Opaque Slate\*\*



 $Ember^{**}$  (Blend)

# Dimensions



# San Selmo Smoked Blend

Ember

5 x Opaque Slate,

5 x Grey Cashmere



STYLE WITH SUBSTANCE

# Distributed by The Brickery

## THE BRICKERY SELECTION CENTRES

| Auckland           | Tauranga      | Hamilton      | Lower North Island | Christchurch         |
|--------------------|---------------|---------------|--------------------|----------------------|
| 956 Great South Rd | 15 Hynds Rd   | 59 Vickery St | 61 River Bank Road | 1/99 Sawyers Arms Rd |
| Penrose            | Greerton      | Te Rapa       | Otaki              | Papanui              |
| Auckland 1642      | Tauranga 3142 | Hamilton 3200 | Kapiti Coast 5512  | Christchurch 8052    |
| 09 579 0166        | 07 578 7117   | 07 958 4650   | 021 229 9979       | 03 354 0200          |