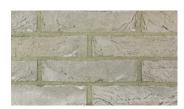

Grey Cashmere\*
\*Displayed with off white mortar

Opaque Slate\*

 $Ember^*$  (Blend)

Grey Cashmere\*\* \*\* Displayed with grey mortar

Opaque Slate\*\*

 $Ember^{**}$  (Blend)