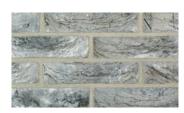

Grey Cashmere\*
\*Displayed with off white mortar

Opaque Slate\*

 $Ember^*$  (Blend)

Grey Cashmere\*\* \*\* Displayed with grey mortar

Opaque Slate\*\*

 $Ember^{**}$  (Blend)

# San Selmo Smoked Blend

Ember

5 x Opaque Slate,

5 x Grey Cashmere

STYLE WITH SUBSTANCE