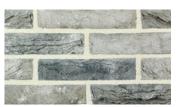

Grey Cashmere\*
\*Displayed with off white mortar

Opaque Slate\*

 $Ember^*$  (Blend)

Grey Cashmere\*\* \*\* Displayed with grey mortar

Opaque Slate\*\*

 $Ember^{**}$  (Blend)