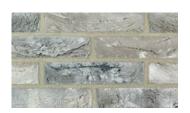

# San Selmo Smoked

european character

Kiln-fired in Italy, San Selmo Smoked clay bricks offer a subtle tonal palette designed specifically for contemporary architectural projects. The range is characterised by an elegant and carefully graduated selection of colours from pale hues through to the steely blue-greys.

Grey Cashmere\*
\*Displayed with off white mortar

Opaque Slate\*

 $Ember^*$  (Blend)

Grey Cashmere\*\* \*\* Displayed with grey mortar

Opaque Slate\*\*

 $Ember^{**}$  (Blend)