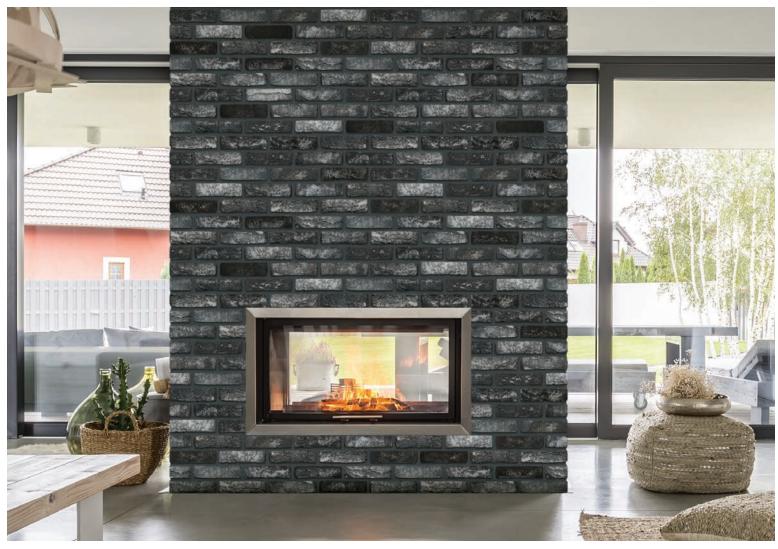

Grey Cashmere\*
\*Displayed with off white mortar

Opaque Slate\*

 $Ember^*$  (Blend)

Grey Cashmere\*\* \*\* Displayed with grey mortar

Opaque Slate\*\*

 $Ember^{**}$  (Blend)

# San Selmo Smoked Blend

Ember

5 x Opaque Slate,

5 x Grey Cashmere

STYLE WITH SUBSTANCE