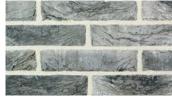

Grey Cashmere\*
\*Displayed with off white mortar

Opaque Slate\*

 $Ember^*$  (Blend)

Grey Cashmere\*\* \*\* Displayed with grey mortar

Opaque Slate\*\*

 $Ember^{**}$  (Blend)