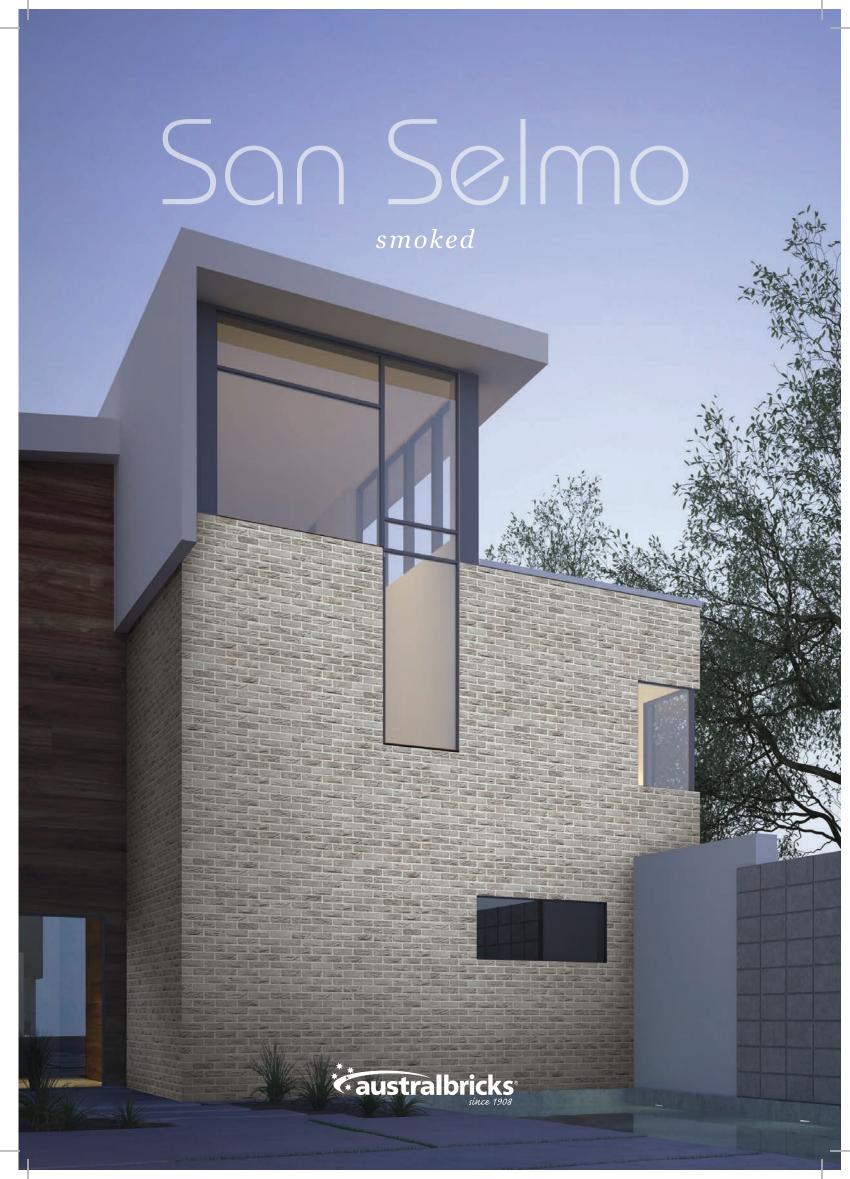

San Selmo Smoked: Wild Storm (non-stocked item) & Grey Cashmere / Cover Image: San Selmo Smoked: Grey Cashmere

# San Selmo Smoked

european character

Kiln-fired in Italy, San Selmo Smoked clay bricks offer a subtle tonal palette designed specifically for contemporary architectural projects. The range is characterised by an elegant and carefully graduated selection of colours from pale hues through to the steely blue-greys.

Grey Cashmere\*
\*Displayed with off white mortar

Opaque Slate\*

 $Ember^*$  (Blend)

Grey Cashmere\*\* \*\* Displayed with grey mortar

Opaque Slate\*\*

 $Ember^{**}$  (Blend)